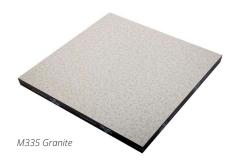

## Benefits Bergvik laminate floor panels:

- · Insulating for high personal safety
- · Can be delivered in custom sizes
- · High mechanical strength
- Easy to handle thanks to its low weight (600x600x38 mm V20 10.2 kg)
- · Lightweight, durable and resistant to acids and chemicals
- · Fire class Bfl-s01 according to 13501-1
- · Load test according to enligt EN 12825
- · Direct laminated floorboard provides long life span and low cost of ownership
- · Environmentally friendly and fully recyclable