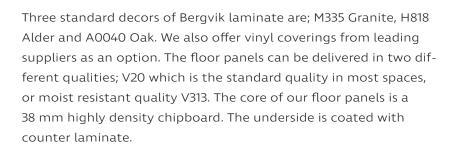

## Benefits Bergvik laminate floor panels:

- · Insulating for high personal safety
- · Can be delivered in custom sizes
- · High mechanical strength
- Easy to handle thanks to its low weight (600x600x38 mm V20 10.2 kg)
- · Lightweight, durable and resistant to acids and chemicals
- · Fire class Bfl-s01 according to 13501-1
- · Load test according to enligt EN 12825
- · Direct laminated floorboard provides long life span and low cost of ownership
- · Environmentally friendly and fully recyclable